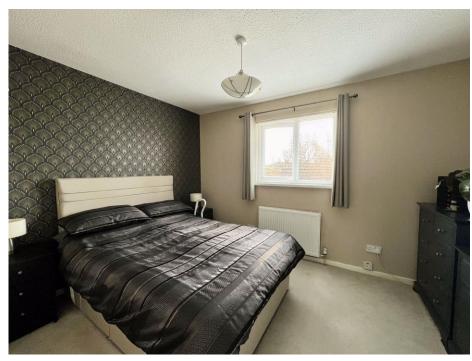

Briefly comprising of: - entrance hallway opening into open plan living with stairs leading to first floor. The living area is light and airy, with patio doors leading to private rear garden. The well-equipped kitchen has a wide range of Dove Grey cabinets, complementing laminate work tops, gas hob, with extractor fan, double oven and plumbed for washing machine. To the first floor there are two good sized bedrooms, one with fitted wardrobes and a modern shower room, complete with walk in shower, wall hung hand wash basin and enclosed wc. Externally to the front there is a driveway providing off street parking and to the rear, an enclosed garden with patio area and decking.