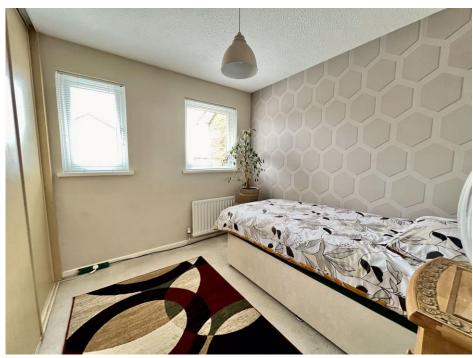

Briefly comprising of: - entrance hallway opening into open plan living with stairs leading to first floor. The living area is light and airy, with patio doors leading to private rear garden. The well-equipped kitchen has a wide range of Dove Grey cabinets, complementing laminate work tops, gas hob, with extractor fan, double oven and plumbed for washing machine. To the first floor there are two good sized bedrooms, one with fitted wardrobes and a modern shower room, complete with walk in shower, wall hung hand wash basin and enclosed wc. Externally to the front there is a driveway providing off street parking and to the rear, an enclosed garden with patio area and decking.