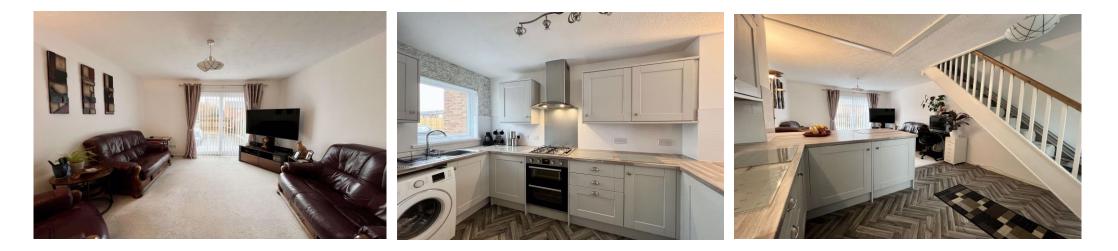

Briefly comprising of: - entrance hallway opening into open plan living with stairs leading to first floor. The living area is light and airy, with patio doors leading to private rear garden. The well-equipped kitchen has a wide range of Dove Grey cabinets, complementing laminate work tops, gas hob, with extractor fan, double oven and plumbed for washing machine. To the first floor there are two good sized bedrooms, one with fitted wardrobes and a modern shower room, complete with walk in shower, wall hung hand wash basin and enclosed wc. Externally to the front there is a driveway providing off street parking and to the rear, an enclosed garden with patio area and decking.