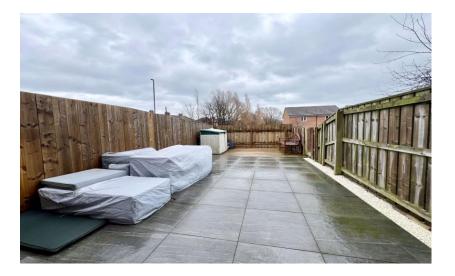

Briefly comprising of: - entrance hallway opening into open plan living with stairs leading to first floor. The living area is light and airy, with patio doors leading to private rear garden. The well-equipped kitchen has a wide range of Dove Grey cabinets, complementing laminate work tops, gas hob, with extractor fan, double oven and plumbed for washing machine. To the first floor there are two good sized bedrooms, one with fitted wardrobes and a modern shower room, complete with walk in shower, wall hung hand wash basin and enclosed wc. Externally to the front there is a driveway providing off street parking and to the rear, an enclosed garden with patio area and decking.