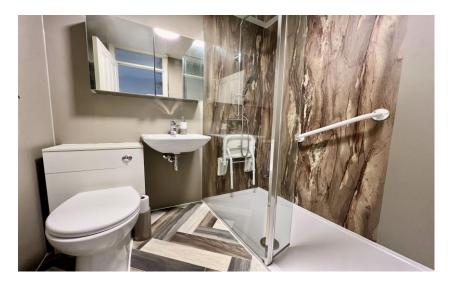

Briefly comprising of: - entrance hallway opening into open plan living with stairs leading to first floor. The living area is light and airy, with patio doors leading to private rear garden. The well-equipped kitchen has a wide range of Dove Grey cabinets, complementing laminate work tops, gas hob, with extractor fan, double oven and plumbed for washing machine. To the first floor there are two good sized bedrooms, one with fitted wardrobes and a modern shower room, complete with walk in shower, wall hung hand wash basin and enclosed wc. Externally to the front there is a driveway providing off street parking and to the rear, an enclosed garden with patio area and decking.