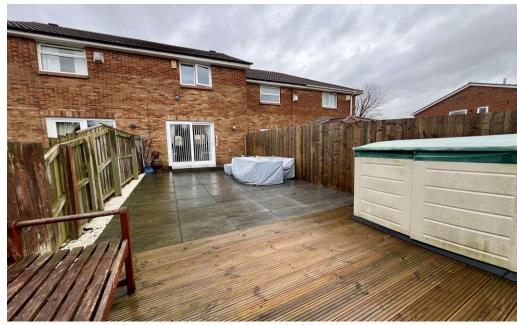

Briefly comprising of: - entrance hallway opening into open plan living with stairs leading to first floor. The living area is light and airy, with patio doors leading to private rear garden. The well-equipped kitchen has a wide range of Dove Grey cabinets, complementing laminate work tops, gas hob, with extractor fan, double oven and plumbed for washing machine. To the first floor there are two good sized bedrooms, one with fitted wardrobes and a modern shower room, complete with walk in shower, wall hung hand wash basin and enclosed wc. Externally to the front there is a driveway providing off street parking and to the rear, an enclosed garden with patio area and decking.