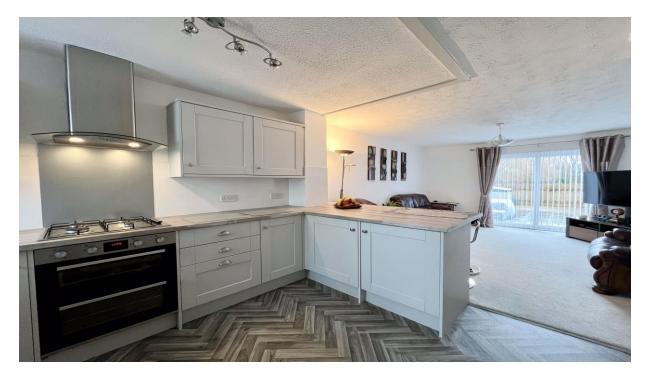

Briefly comprising of: - entrance hallway opening into open plan living with stairs leading to first floor. The living area is light and airy, with patio doors leading to private rear garden. The well-equipped kitchen has a wide range of Dove Grey cabinets, complementing laminate work tops, gas hob, with extractor fan, double oven and plumbed for washing machine. To the first floor there are two good sized bedrooms, one with fitted wardrobes and a modern shower room, complete with walk in shower, wall hung hand wash basin and enclosed wc. Externally to the front there is a driveway providing off street parking and to the rear, an enclosed garden with patio area and decking.